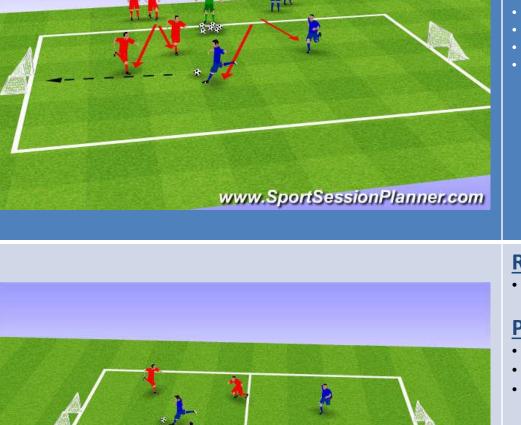

# **RULES**

All As above but now 2v2

# **POINTS**

- Be ready
- Try and be first to the ball Emphasize change of speed
- **Quick shots**
- Use team mates if they are in open spaces

# **RULES**

4v4 with no goalkeepers

# **POINTS**

- Keep head up
- Look for open spaces
- Dribbling into open spaces
- toward the opponents goal If a team mate is open look
- to make a pass Take early shots