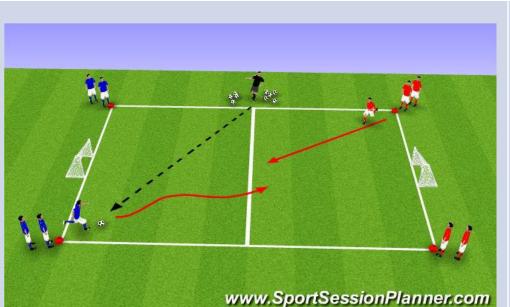

# <u>1v1</u>

## **RULES**

- 2 teams at the side of the coach
- Coach plays ball onto field and 1 player from each team attacks their opponents goal

# POINTS

- Do roady
- Be ready
- Try and be first to the ball Emphasize change of speed
- Quick shots